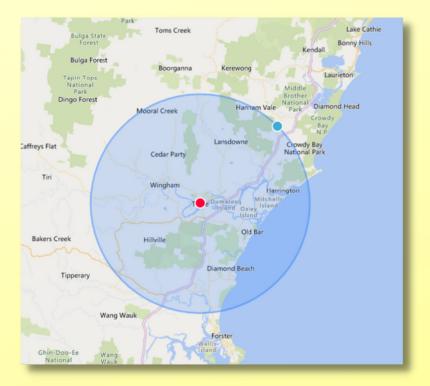

# **Delivery Details**

Within a 25km radius of any Just Mattress location we have a flat rate \$80 delivery fee.

For areas outside of the 25km radius, please contact our team about the delivery fees.

All locations except Charlestown offer a pick up service. Please contact our team about the best option for you.

## **Taree Delivery Area**