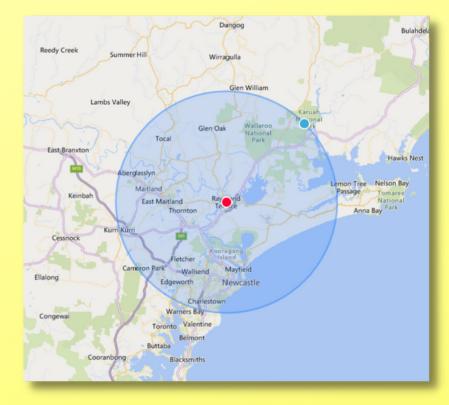

# **Delivery Details**

Within a 25km radius of any Just Mattress location we have a flat rate \$80 delivery fee.

For areas outside of the 25km radius, please contact our team about the delivery fees.

All locations except Charlestown offer a pick up service. Please contact our team about the best option for you.

# **Jesmond Delivery Area**