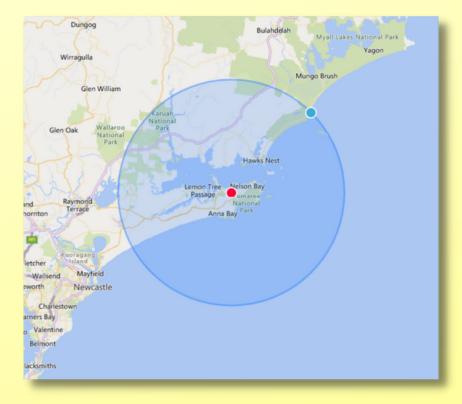

# **Delivery Details**

Within a 25km radius of any Just Mattress location we have a flat rate \$80 delivery fee.

For areas outside of the 25km radius, please contact our team about the delivery fees.

All locations except Charlestown offer a pick up service. Please contact our team about the best option for you.

# Salamander Bay Delivery Area