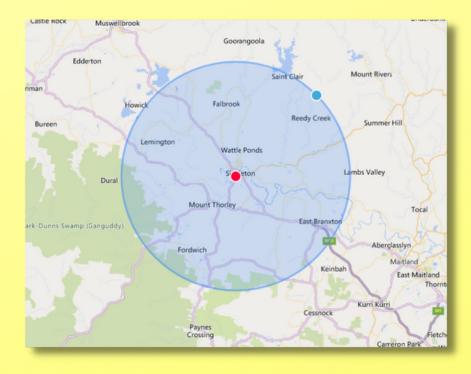

# **Delivery Details**

Within a 25km radius of any Just Mattress location we have a flat rate \$80 delivery fee.

For areas outside of the 25km radius, please contact our team about the delivery fees.

All locations except Charlestown offer a pick up service. Please contact our team about the best option for you.

### **Singleton Delivery Area**